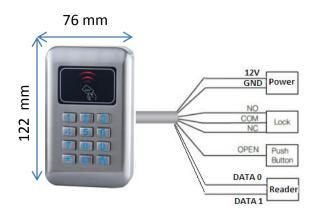

> Low power consumption (80mA)

> Card reader: ID card 125Khz

> Read Card distance: ≤14cm

> 9-24V DC Power input

Dimensions: H122mm X W76mm X D25mm

Backlit