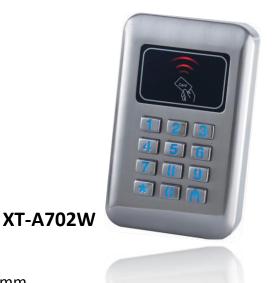

## **INTRODUCTION:**

**XT-A702W** is the single entry standalone Access Controller card reader. It is an easy To install and operate device, designs in as less as 8 wires for mounting, with User-friendly programming.

The compact design makes it a good choice for door access.

XT-A702W is housed in #304 stainless steel Alloy case. It supports up to 2000 users Access configurations (Card Only). The built in

Card reader supports EM 125KHz frequency cards.