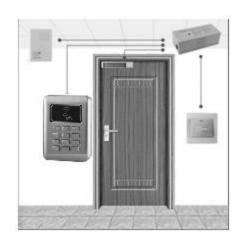

## **INTRODUCTION:**

**XT-A702W** is the single entry standalone Access Controller card reader. It is an easy To install and operate device, designs in as less as 8 wires for mounting, with User-friendly programming.